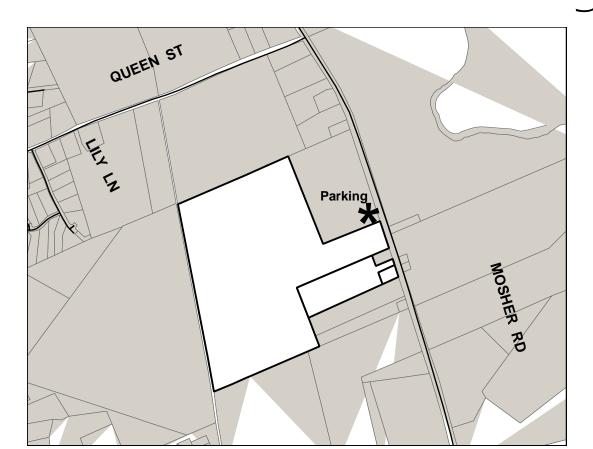

Park at Morin Brick, 329 Mosher Rd. Drive through main gate & park to right of office in side yard.

Inclement Weather NOTE:

Unless the weather is extremely bad, Planning Board site walks are held as scheduled, and when cancelled, are cancelled only at the last minute.